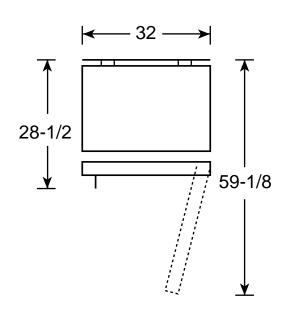

### **Dimensions (in inches)**

Top View

| Air Clearances  |   |
|-----------------|---|
| Each side (in.) | 3 |
| Top (in.)       | 3 |
| Back (in.)      | 3 |

For answers to your Monogram,® GE Profile™ or GE appliance questions, visit our website at WWW.GEAppliances.com or call GE Answer Center® service, 800.626.2000.